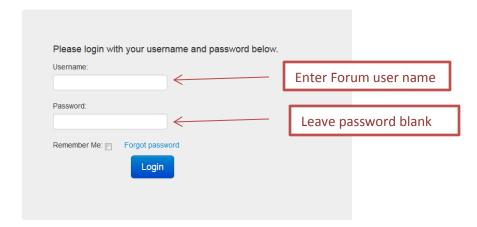

## Accessing the System - First Time Login

1. Use this Link to go the main login screen for the new workflow tool: <a href="http://librivox.org/workflow">http://librivox.org/workflow</a>

- 2. Click on Login (for BCs & MCs).
- 3. You will see a page that says Please login with your user name and password.

Enter your forum username, leave the password blank and click the link for Forgot Password.

4. This will take to the screen shown below. Enter your forum user name again and click submit.

5. This will take you back to the login screen you saw at step 3, but it should say Password Reset Email Sent.