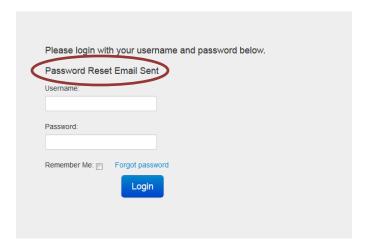

## Accessing the System - First Time Login

1. Use this Link to go the main login screen for the new workflow tool: <a href="http://librivox.org/workflow">http://librivox.org/workflow</a>



- 2. Click on Login (for BCs & MCs).
- 3. You will see a page that says Please login with your user name and password.



Enter your forum username, leave the password blank and click the link for Forgot Password.

4. This will take to the screen shown below. Enter your forum user name again and click submit.



5. This will take you back to the login screen you saw at step 3, but it should say Password Reset Email Sent.



- 6. go to your email and look for an email from LibriVox Workflow Forgotten Password Verification
- 8. open the email and click the link to Reset your password
- 9. This will take you to a Change Password screen where you can enter and confirm a password. This will be your new LibriVox Workflow password. It is not the same password as your forum password.



Now if go back to <a href="http://librivox.org/workflow">http://librivox.org/workflow</a> and login with your forum username and the password you selected above.