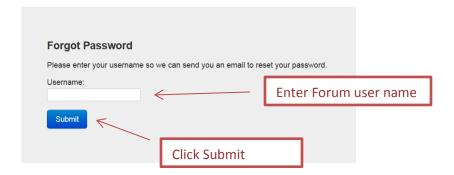

Enter your forum username, leave the password blank and click the link for Forgot Password.

4. This will take to the screen shown below. Enter your forum user name again and click submit.

5. This will take you back to the login screen you saw at step 3, but it should say Password Reset Email Sent.