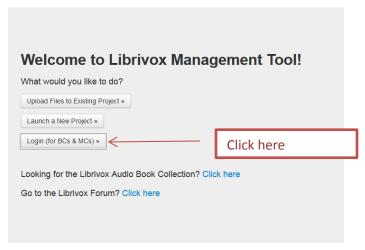

## Accessing the System - First Time Login

1. Use this Link to go the main login screen for the new workflow tool: <a href="http://librivox.org/workflow">http://librivox.org/workflow</a>

- 2. Click on Login (for BCs & MCs).
- 3. You will see a page that says Please login with your user name and password.

- 6. go to your email and look for an email from LibriVox Workflow Forgotten Password Verification
- 8. open the email and click the link to Reset your password
- 9. This will take you to a Change Password screen where you can enter and confirm a password. This will be your new LibriVox Workflow password. It is not the same password as your forum password.